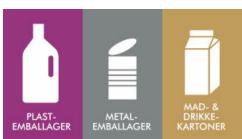

## MIXED PACKAGING (PLASTIC, CARTONS AND METALS)

#### Cartons for food and beverages

- · Cardboard cartons eg. from milk and yogurt
- Cardboard cartons for beveragees eg. juice and similar
- Cardboard cartons for food eg. peeled tomatoes, beans and similar

#### **Metal packaging**

- Tins
- · Beer and soda cans without deposit mark
- Metal caps and lids
- Tinfoil trays

#### Plastic packaging

- · Plastic bottles and plastic lids
- Plastic packaging (hard/soft) from food eg. meat and fruit
- Plastic bottles from light cleaning detergent, shampoo and soap
- · Plastic bags
- · Empty bottles from medicine
- · Liner (plastic) from Bag in Box wine
- · Other plastic packaging from households