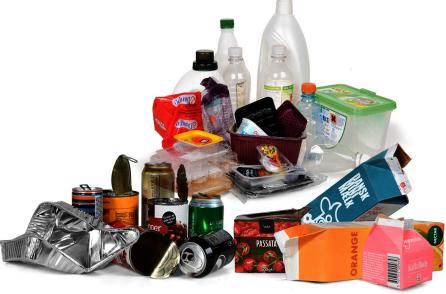

#### Cartons for food and beverages

- · Cardboard cartons eg. from milk and yogurt
- Cardboard cartons for beveragees eg. juice and similar
- Cardboard cartons for food eg. peeled tomatoes, beans and similar

#### **Metal packaging**

- Tins
- · Beer and soda cans without deposit mark
- Metal caps and lids
- Tinfoil trays

#### Plastic packaging

- · Plastic bottles and plastic lids
- Plastic packaging (hard/soft) from food eg. meat and fruit
- Plastic bottles from light cleaning detergent, shampoo and soap
- · Plastic bags
- · Empty bottles from medicine
- · Liner (plastic) from Bag in Box wine
- · Other plastic packaging from households