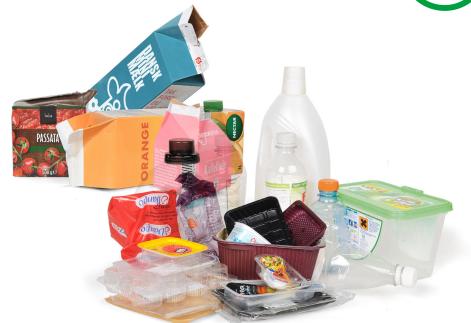

## **YES PLEASE**

#### Food and beverages cartons

- Cardboard cartons for beverages e.g., milk, juice etc.
- · Cardboard cartons for food e.g., peeled tomatoes, beans, yoghurt etc.

#### **Plastic packaging**

- · Plastic bottles and plastic lids
- · Plastic packaging (hard/soft) from food e.g., spreads, meat, fruits, icecream etc.
- · Plastic bottles from light cleaning detergent, shampoo and soap
- · Plastic bags
- · Empty bottles from medicine
- · Liner (plastic) from Bag in Box wine
- · Other plastic packaging from households